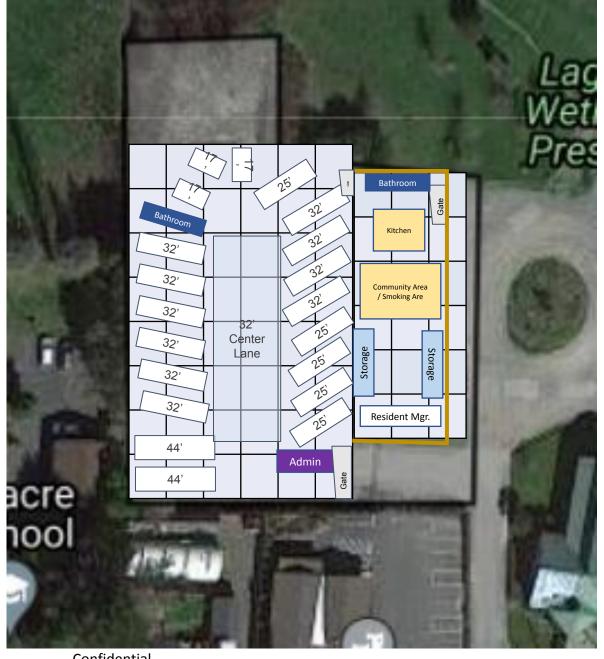

#### Location, 465 Morris Street Back Lot

Confidential

#### 465 Morris Street Back Lot Site plan

#### **Total Estimate:**

- 20 RVs, 0 Cars
- ~25 People
- 4-6 Porta Potties
- 1 Square on the grid is 20' wide and 20' tall.
- Mix of RV sizes represent a sampling of RVs in the Morris Street area.
- RV Campgrounds have about 6 per ½ acre, RV Storage can run as dense as 30 per half acre (but that's very tight)