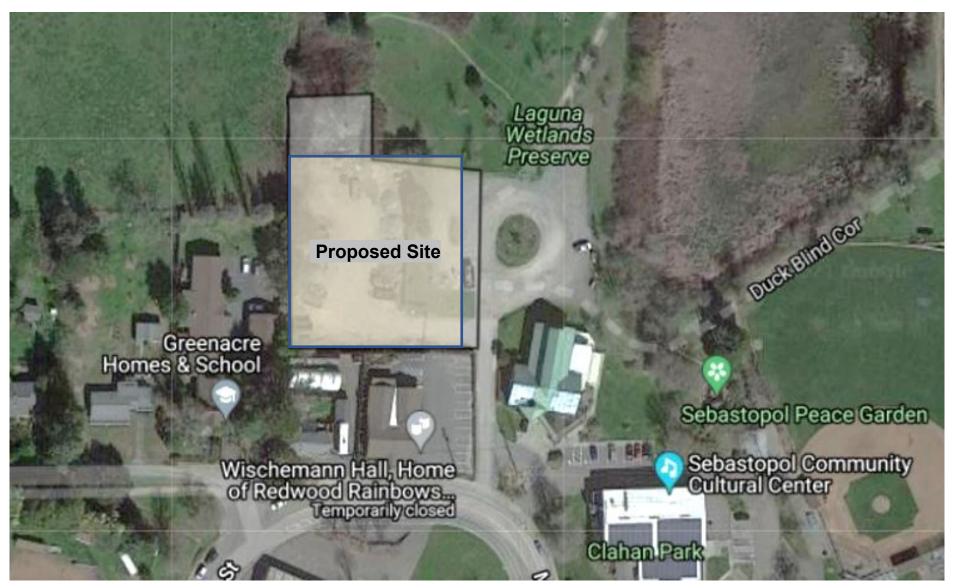

#### Location, 465 Morris Street Back Lot

Confidential

#### 465 Morris Street Back Lot Site plan