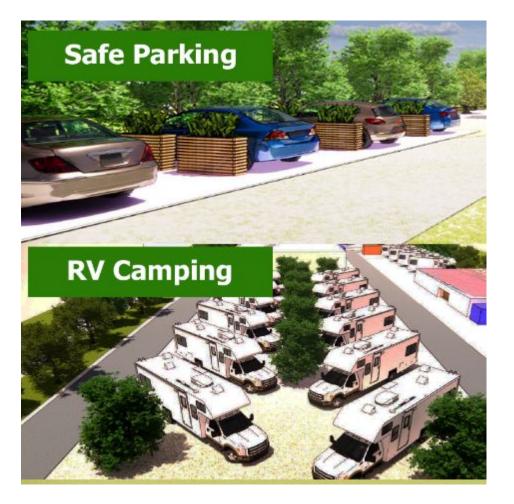

#### SAVS Safe Parking Villages

A village that combines safe car parking & RV parking to create a cost effective and dignified temporary supportive housing for the homeless.

## 24/7 Safe Parking

~20% of unsheltered people live in their cars, a nervous life for them, and an expensive enforcement problem.

### RV Parking

RV's are an affordable housing solution – let's get RV's off the streets and into a legal, safe space.

Confidential 2