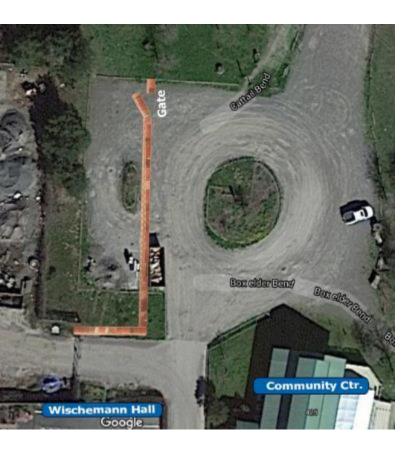

#### New Fencing Near Wischemann Hall

Overhead View

View from Entry Driveway

View from Community Center