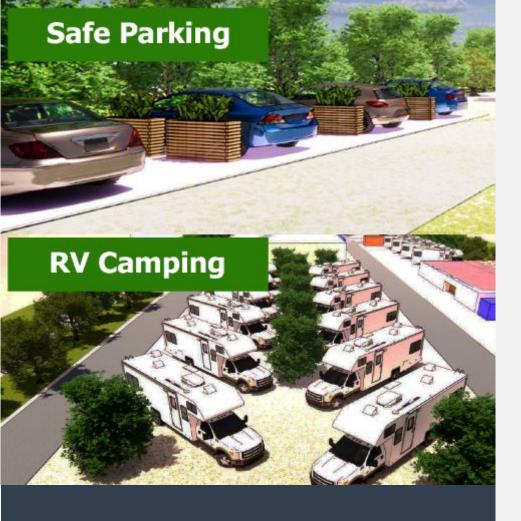

#### SAVS Safe Parking Villages

A village that combines safe car parking & RV parking to create a cost effective and dignified temporary supportive housing for the homeless.

## 24/7 Safe Parking

~20% of unsheltered people live in their cars, a nervous life for them, and an expensive enforcement problem.

### RV Parking

RV's are an affordable housing solution – let's get RV's off the streets and into a legal, safe space.

Confidential 2